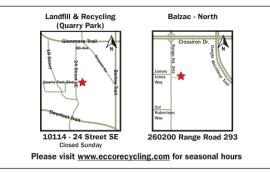

|                                             |
| ** We will reload the offending material on your truck for \$135 for same day removal from the site** MSW or Hazardous Material                       | Not Accepted                                |
|                                                                                                                                                       | Not Accepted                                |

## Prices do <u>NOT</u> include GST, Fuel and Environmental Fees (\$6.81). Prices effective as of February 1<sup>st</sup>, 2023. Prices subject to change.

Douglasdale, Riverbend, and Millican Ogden Community Members Free load (residential waste) - Pickup truck with or without a trailer once per month with **PROOF** of Community Membership